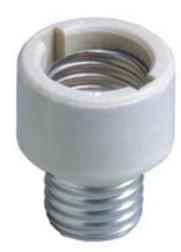

#### **Item Description**

Medium-Medium Base, One-Piece, Adapters and Extensions, Incandescent, Glazed Porcelain Lampholder, 1-1/4 Inch, To Be Used in Porcelain Sockets Only - White