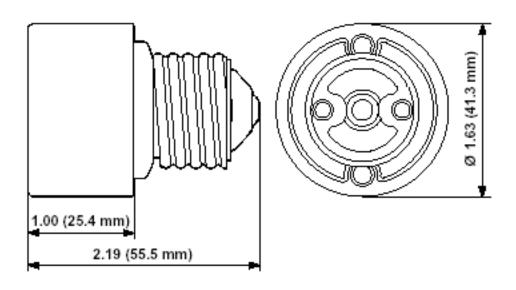

Color: White

Availability: OEM Only

Mechanical Specifications

Lamp Socket Base: Medium-Medium

Construction: One-Piece Extension Length: 1-1/4 Inch Mounting Holes: 1-3/8 Inch

**Product Features** 

Lamp Socket Base: Medium-Medium

Construction: One-Piece Extension Length: 1-1/4 Inch Wattage Rating: 660W

Voltage: 250 Volt

**Application:** To Be Used in Porcelain Sockets Only

Mounting Holes: 1-3/8 Inch Screw Shell Material: Aluminum Shell Material: Glazed Porcelain