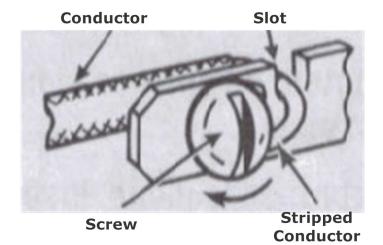

1. Remove screws to Open Assembly. Insert Wire Through Cover.

2. Separate Wire Pairs (or Remove Outer Jacket) 1".

3. Strip Each Conductor 5/8" and Twist Strands Together.

4. Connect Wire as Shown in Diagram. Connect One Conductor to Each Terminal. Tighten Screws Securely. Snip Off Any Loose Wire Strands Not Held Under Screw.